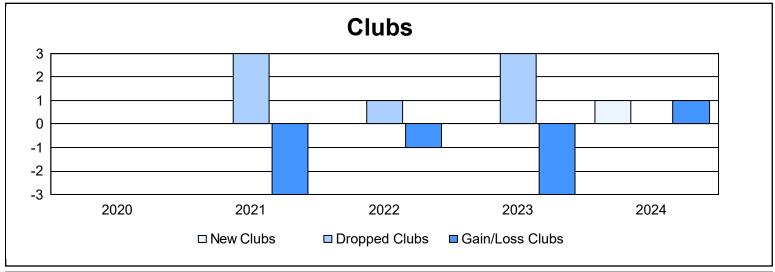

District 13 OH4 As of June 2024 Cumulative

| Year      | New<br>Clubs | Dropped<br>Clubs | Gain/<br>Loss<br>Clubs | New<br>Members | Charter<br>Members | Reinstate<br>Members | Transfer<br>Members | Total<br>Member<br>Added | Total<br>Members<br>Dropped | Gain/<br>Loss<br>Members |
|-----------|--------------|------------------|------------------------|----------------|--------------------|----------------------|---------------------|--------------------------|-----------------------------|--------------------------|
| 2019-2020 | 0            | 0                | 0                      | 81             | 0                  | 6                    | 16                  | 103                      | 157                         | -54                      |
| 2020-2021 | 0            | 3                | -3                     | 75             | 3                  | 12                   | 5                   | 95                       | 213                         | -118                     |
| 2021-2022 | 0            | 1                | -1                     | 138            | 0                  | 6                    | 10                  | 154                      | 161                         | -7                       |
| 2022-2023 | 0            | 3                | -3                     | 109            | 5                  | 10                   | 16                  | 140                      | 226                         | -86                      |
| 2023-2024 | 1            | 0                | 1                      | 117            | 44                 | 4                    | 6                   | 171                      | 152                         | 19                       |
| Average   | 0            | 1                | -1                     | 104            | 10                 | 8                    | 11                  | 133                      | 182                         | -49                      |